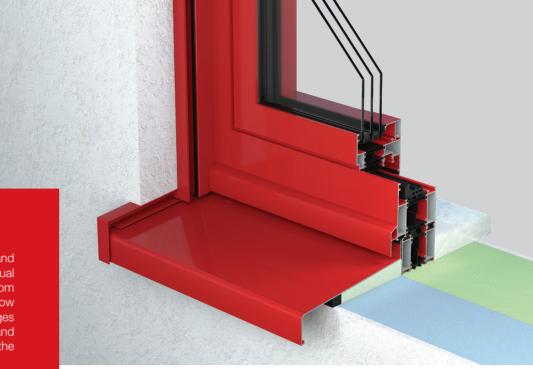

## >> FBS 40 WINDOW SILLS

WICONA FBS 40 window sills are multi-functional – they protect aluminium constructions and clinker brickwork or rendered façades against adverse weather conditions and environmental impact. They can be easily integrated into thermal insulation composite systems.

Various surface finishes, an extensive range of end pieces and profile closures, supplemented by the option to order individual designs, all ensure maximum flexibility. Pre-cut slots make installation quick and easy. Details such as ribbed, anti-slip surfaces and the ift-tested driving rain resistance are typical of WICONA's exceptionally high material quality.

## **Technical capabilities**

- Projections from 50–600 mm
- Balcony exit from 150–360 mm
- Numerous surface finish options uncoated, RAL, Eloxal, coated
- Sound-deadening strips to reduce precipitation noise
- Driving rain resistant exterior and interior corners
- Extensive range of end pieces and profile closures
- Expansion and connection pieces for all projections
- Various holders for static support of the window sills
  Quick and easy installation due to pre-cut slots of 4 x 7
- Quick and easy installation due to pre-cut slots of 4 x 7 mm (a=300 mm)
- Integrated into WICTOP from September 2019
- Prices available in the current DACH Price List