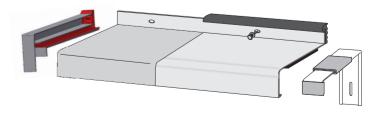

Various surface finishes, an extensive range of end pieces and profile closures, supplemented by the option to order individual designs, all ensure maximum flexibility. Pre-cut slots make installation quick and easy. Details such as ribbed, anti-slip surfaces and the ift-tested driving rain resistance are typical of WICONA's exceptionally high material quality.

## **Technical capabilities**

- Projections from 50–600 mm
- Balcony exit from 150–360 mm
- Numerous surface finish options uncoated, RAL, Eloxal, coated
- Sound-deadening strips to reduce precipitation noise
- Driving rain resistant exterior and interior corners
- Extensive range of end pieces and profile closures
- Expansion and connection pieces for all projections
- Various holders for static support of the window sills
  Quick and easy installation due to pre-cut slots of 4 x 7
- Quick and easy installation due to pre-cut slots of 4 x 7 mm (a=300 mm)
- Integrated into WICTOP from September 2019
- Prices available in the current DACH Price List