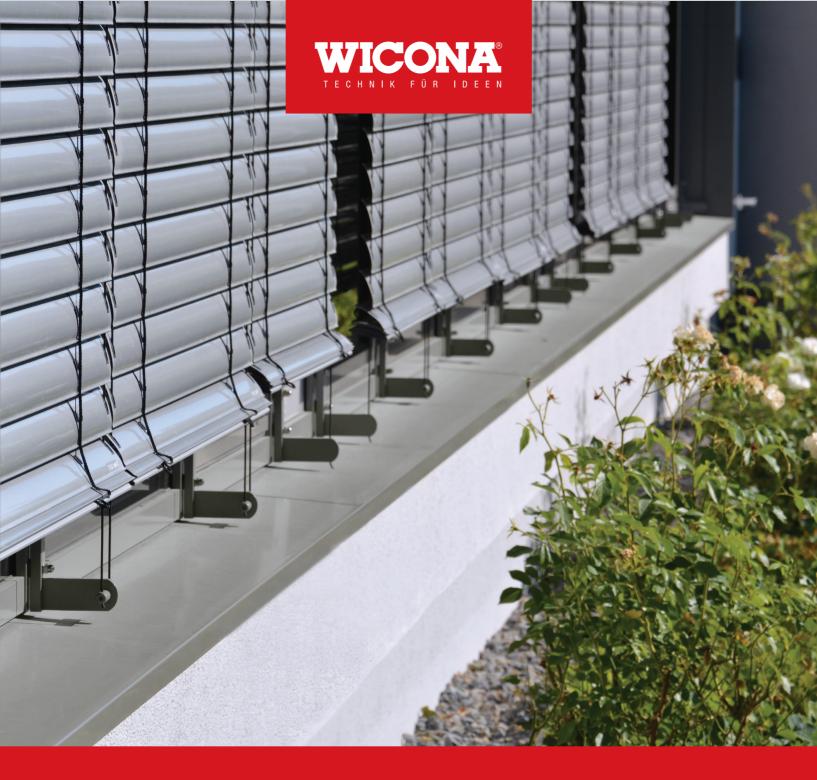

## **WINDOW SILLS**

In modern architecture, window systems and window sills form a unit which is both visual and functional. So now you can have both from a single source: With its new FBS 40 window sills, WICONA has extended its product ranges for architects and professional façade and window installers, for coherent results with the highest standard of design...

## >> FBS 40 WINDOW SILLS

WICONA FBS 40 window sills are multi-functional – they protect aluminium constructions and clinker brickwork or rendered façades against adverse weather conditions and environmental impact. They can be easily integrated into thermal insulation composite systems.