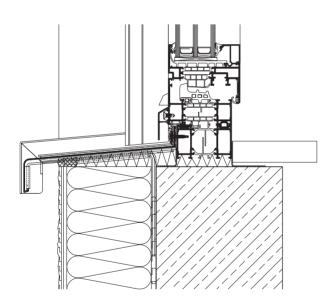

## >> FBS 40 WINDOW SILLS

WICONA FBS 40 window sills are multi-functional – they protect aluminium constructions and clinker brickwork or rendered façades against adverse weather conditions and environmental impact. They can be easily integrated into thermal insulation composite systems.

## **Technical capabilities**

- Projections from 50–600 mm
- Balcony exit from 150–360 mm
- Numerous surface finish options uncoated, RAL, Eloxal, coated
- Sound-deadening strips to reduce precipitation noise
- Driving rain resistant exterior and interior corners
- Extensive range of end pieces and profile closures
- Expansion and connection pieces for all projections
- Various holders for static support of the window sills
  Quick and easy installation due to pre-cut slots of 4 x 7
- Quick and easy installation due to pre-cut slots of 4 x 7 mm (a=300 mm)
- Integrated into WICTOP from September 2019
- Prices available in the current DACH Price List