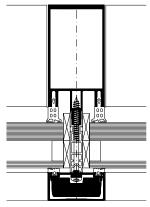

WICTEC 50 RC2

WICTEC 50 RC3

## Burglar resistance according to DIN EN 1627 resp. DIN 1627/classifications:

| WICTEC 50                                | RC1N, RC2N, RC2,<br>RC3 |
|------------------------------------------|-------------------------|
| WICTEC 60                                | RC1N, RC2N, RC2,<br>RC3 |
| WICTEC 50 Passive house curtain wall     | RC1N                    |
| WICTEC 50<br>Integrated pressure profile | RC1N                    |
| WICTEC 50A<br>Add-on curtain wall        | RC1N, RC2N, RC2         |