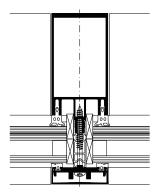

WICTEC 50 RC2

WICTEC 50 RC3

## Burglar resistance according to DIN EN 1627 resp. DIN 1627/classifications:

| WICTEC 50                                | RC1N, RC2N, RC2,<br>RC3 |
|------------------------------------------|-------------------------|
| WICTEC 60                                | RC1N, RC2N, RC2,<br>RC3 |
| WICTEC 50 Passive house curtain wall     | RC1N                    |
| WICTEC 50<br>Integrated pressure profile | RC1N                    |
| WICTEC 50A<br>Add-on curtain wall        | RC1N, RC2N, RC2         |