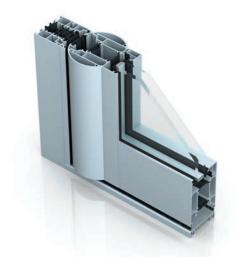

# >> WICSTYLE 65 evo Double action door

The WICSTYLE 65 evo series offers two profile options for single and double sash doors with double action fitting. Both versions are based on the standard door series and can perfectly be combined with it.

With round profile, fulfils also the finger protection requirements

Flush surface door