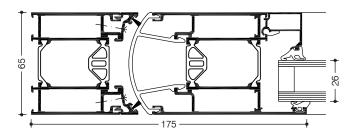

With round profile, fulfils also the finger protection requirements

Flush surface door

## Profile technology:

- High insulation multi-chamber system in symmetric design, quality assured thermal insulator connection
- For single and double leaf double action doors
- For glass or panels with infill thickness from 3 mm to 50 mm
- Various threshold profiles, also barrier free
- Fanlights, lateral glazings fixed or opening in combination with WICLINE evo window series