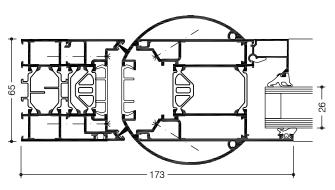

With round profile, fulfils also the finger protection requirements

Flush surface door

## Profile technology:

- High insulation multi-chamber system in symmetric design, quality assured thermal insulator connection
- For single and double leaf double action doors
- For glass or panels with infill thickness from 3 mm to 50 mm
- Various threshold profiles, also barrier free
- Fanlights, lateral glazings fixed or opening in combination with WICLINE evo window series