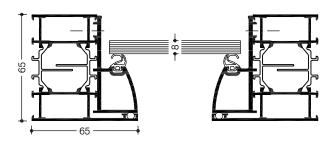

## Profile technology:

- High quality profile system in symmetric design
- For single and double leaf hinged doors
- For inward and outward opening
- For glass doors with 8 mm or 10 mm glass
- Fanlights, lateral glazings fixed or opening

## Hardware:

 Fittings for standard glass doors with 45 kg or 55 kg leaf weight