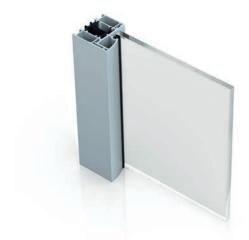

## >> WICSTYLE 65 evo All-glass doors

All-glass doors create maximum transparency in a building. WICSTYLE all-glass doors are based on the standard WICSTYLE 65 evo serie, with many identical parts, and thus offer optimal compatibility with other door solutions within the building.

## Profile technology:

- High quality profile system in symmetric design
- For single and double leaf hinged doors
- For inward and outward opening
- For glass doors with 8 mm or 10 mm glass
- Fanlights, lateral glazings fixed or opening