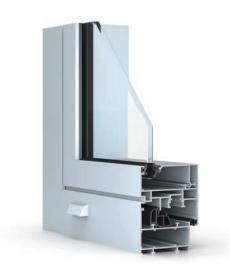

# >> WICLINE 65N Non-insulated windows

The WICLINE 65N aluminium window is ideally suited for buildings in which specific heat protection measures are unnecessary. Ideal as well for the use as NSHEV (Natural Smoke and Heat Exhaust Ventilator).

#### **Profile technology:**

- High quality aluminium profiles, without thermal break
- Patented corner and butt joint connection technology for high rigidity of frames and sashes
- Infill thickness up to 58 mm