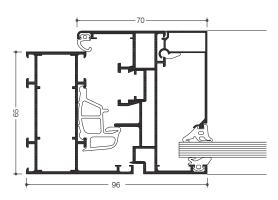

#### **Profile technology:**

- High quality aluminium profiles, without thermal break
- Patented corner and butt joint connection technology for high rigidity of frames and sashes
- Infill thickness up to 58 mm

#### Hardware:

- Concealed single-handed operated fittings,
  - alternatively with:
  - Visible hinges
  - Concealed hinges
- Sash weight:
- Up to 100 kg
- Sash sizes (w x h): 1300 mm x 1700 mm