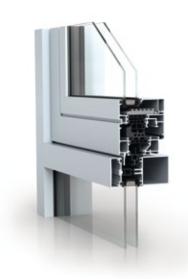

# WICLINE 65 evo / WICLINE 75 evo Integration sash Turn / tilt-turn / turn sash

The ideal combination: WICTEC stick system curtain walls with integrated opening sashes from the WICLINE window series. The versatile systems with extended performances offer individual solutions on highest technical and design level, adaptable with a large selection of additional functions.