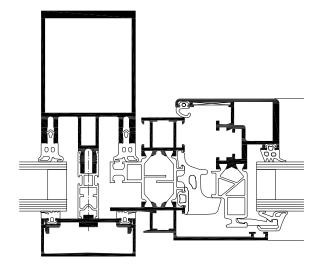

#### Profile technology:

- High insulation multi-chamber system in symmetric design, quality assured thermal insulator connection
- Patented corner and butt joint connection technology for high rigidity of frames and sashes

### Inward opening options:

- Turn / turn-tilt / tilt window
- Concealed sash
- Burglar resistance

## Fittings:

- Heavy duty system fittings with:
  - visible hinges, powder coating or anodization in all colours
  - concealed hinges with integrated end position damping, opening angle max. 105°
- Sash weight:
  - Visible turn / tilt fittings: up to 160 kg
  - Concealed turn / tilt fittings: up to 200 kg
  - Turn hinges (on demand): up to 300 kg
- Sash sizes (w x h): 1700 mm x 2500 mm
- Optionally with opening limiter in various executions