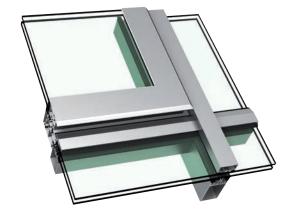

# WICTEC 50 Integration sash Skylight window

The quality requirements for ventilation sashes are particularly high for those installed in the roof. WICTEC 50 meets these requirements and delivers a delicate appearance with minimal offset of the glass level. Minimised profile widths, concealed hinges with 90° opening angle and the option of large sash formats offer extensive freedom of design. Thanks to the large ventilation cross sections, the WICTEC 50 skylight is also ideal for use as natural smoke and heat exhaust ventilators.

### Profile technology:

- High insulation triple-chamber system, quality assured thermal insulator connection
- Slim design with only 81 mm visible sight line
  - Offset against the glass only 36 mm
  - Application in sloped glazing until 10°

#### Hardware:

- Concealed turn hinges
  - Opening angle 90°
  - Manual or motorised operation