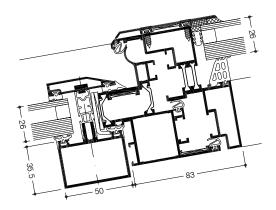

### Profile technology:

- High insulation triple-chamber system, quality assured thermal insulator connection
- Slim design with only 81 mm visible sight line
  - Offset against the glass only 36 mm
  - Application in sloped glazing until 10°