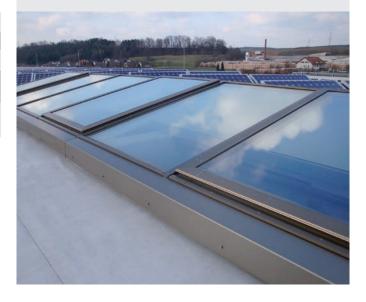

# WICTEC 50 Integration sash Skylight window

The quality requirements for ventilation sashes are particularly high for those installed in the roof. WICTEC 50 meets these requirements and delivers a delicate appearance with minimal offset of the glass level. Minimised profile widths, concealed hinges with 90° opening angle and the option of large sash formats offer extensive freedom of design. Thanks to the large ventilation cross sections, the WICTEC 50 skylight is also ideal for use as natural smoke and heat exhaust ventilators.

# **Additional options:**

 NSHEV: tested and approved as natural smoke and heat extraction ventilation unit.