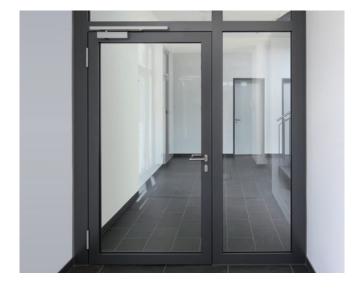

## WICSTYLE 77FP Fire protection barriers El 30 / El 60

WICSTYLE 77FP is a modular fire protection door. It offers simple processing and achieves class El 30 without the need for fire protection inserts. Simply by adding these, it will achieve class El 60.

#### Profile technology:

- Tested according to DIN EN 13501-2
- Execution in fire protection class El 30 without fire protection inserts
- Execution in fire protection class El 60 by simply adding fire protection inserts
- For single and double leaf hinged doors, inward and outward opening
- Fixed glazings, fanlights and lateral lights possible in many options
- Identical profile elevation as in the door series
   WICSTYLE 65 evo and WICSTYLE 75 evo, allowing for a unique design in a building project

#### Fittings:

- Butt hinge or screwed hinges in the same design as for WICSTYLE standard series, leading to a harmonised building design
- Extensive range of fittings are available for requirements such as panic function, emergency exit door locks, electric safety locks, electric openers, revolving door drive with magnet and bolt contact
- Big unit sizes possible:
   Tested dimensions until 1 462 mm x 2 990 mm (single leaf),
   2 943 mm x 2 990 mm (double leaf)
- Leaf weight: up to 260 kg