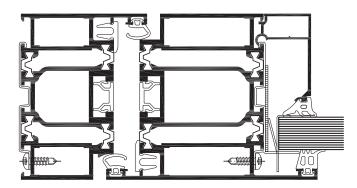

#### Profile technology:

- Tested according to DIN EN 13501-2
- Execution in fire protection class El 30 without fire protection inserts
- Execution in fire protection class El 60 by simply adding fire protection inserts
- For single and double leaf hinged doors, inward and outward opening
- Fixed glazings, fanlights and lateral lights possible in many options
- Identical profile elevation as in the door series
   WICSTYLE 65 evo and WICSTYLE 75 evo, allowing for a unique design in a building project

#### Fittings:

- Butt hinge or screwed hinges in the same design as for WICSTYLE standard series, leading to a harmonised building design
- Extensive range of fittings are available for requirements such as panic function, emergency exit door locks, electric safety locks, electric openers, revolving door drive with magnet and bolt contact
- Big unit sizes possible:
   Tested dimensions until 1 462 mm x 2 990 mm (single leaf),
   2 943 mm x 2 990 mm (double leaf)
- Leaf weight: up to 260 kg