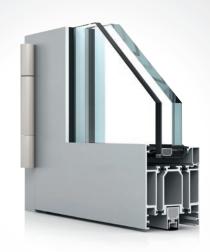

# >> WICSTYLE 77FP – Fire protection barriers

- Outer sight lines of the frame profiles from 58.5 mm up to 117 mm
- Hinged doors optionally with circumferential leaf profile or with bottom rail profile
- Tested dimensions of the door leaf:
   1 500 mm (width) x 3 000 mm (height)
- Air permeability class 4
   Water tightness class 6A
   Resistance to wind load class C3 / B3
   Burglar resistance up to RC2
- 3-piece aluminium and stainless steel butt hinges for sash weight max. 200 kg
   Electrical safety locks (motorised locks)
   Turn door drive with glass rail

## WICSTYLE 77FP Fire protection barriers El 30 / El 60

WICSTYLE 77FP is a modular fire protection door. It offers simple processing and achieves class El 30 without the need for fire protection inserts. Simply by adding these, it will achieve class El 60.

#### Profile technology:

- Tested according to DIN EN 13501-2
- Execution in fire protection class El 30 without fire protection inserts
- Execution in fire protection class El 60 by simply adding fire protection inserts
- For single and double leaf hinged doors, inward and outward opening
- Fixed glazings, fanlights and lateral lights possible in many options
- Identical profile elevation as in the door series
   WICSTYLE 65 evo and WICSTYLE 75 evo, allowing for a unique design in a building project