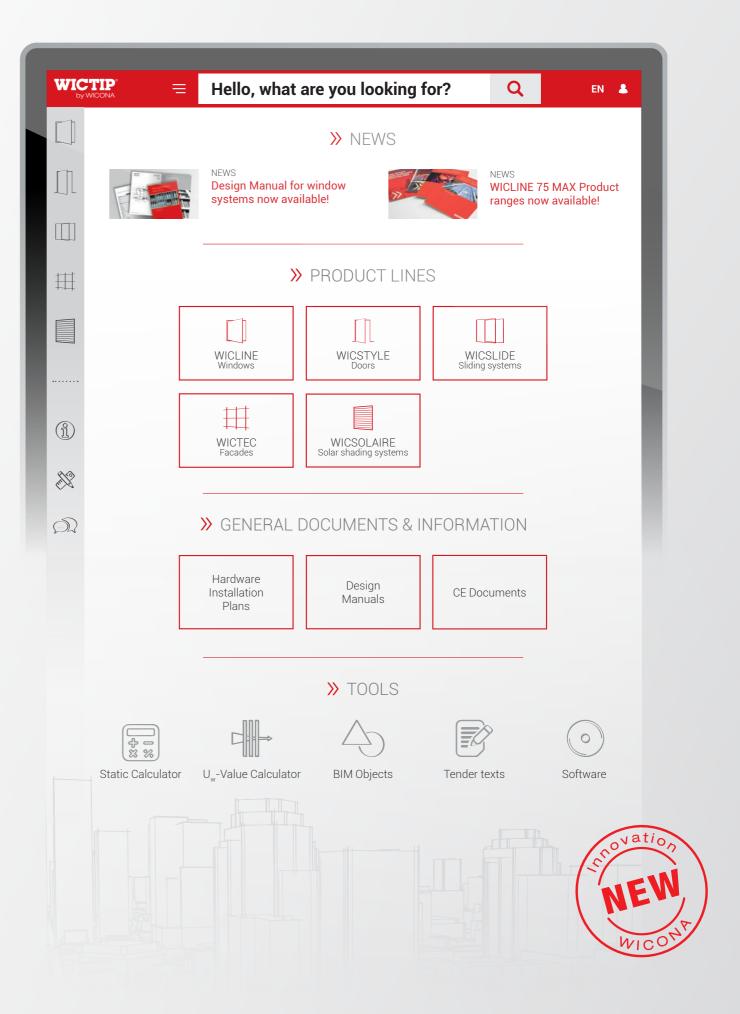

# >>> Entire product documentation range at a glance

WICTIP enables architects, planners and fabricators to have quick and easy access to the entire WICONA product documentation, which is necessary for planning right through to processing the WICONA system solutions.

Product ranges, workshop manuals, hardware installation plans, test certificates, planning information, documents on CE marking, sectional CAD drawings and many moredocuments have been perfectly prepared in WICTIP.

## Stronger. Faster. Smarter.

#### Intuitive design

The intuitive design immediately catches the eye. All the technical documentation for a product series can be downloaded with just a few clicks.

#### Simple download basket

Just collect and download! All technical documents, certificates, drawings etc. can be selected and then quickly and easily downloaded in a single package using the download basket.

#### Powerful search function

One of the most important innovations is the powerful search function using keywords. With the option to set filters, searches are even more targeted and the results can be further refined.

#### Responsive design

Thanks to the specially programmed responsive design, the display independently adjusts to the appropriate format for the user's device.

In addition to the technical documentation, WICTIP offers helpful tools for calculating technical data, e.g. for calculating static values or U., values. A comprehensive library of tender texts and WICONA 3D BIM objects is also available.