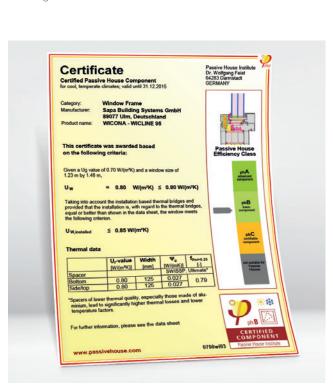

### Passive house certification for the highest demands

WICLINE 95 achieves U<sub>w</sub> or U<sub>f</sub> values of 0.80 W/(m<sup>2</sup>K)\* at 95-mm window frame depth and a sleek sight line of only 125 mm - confirmed by Passive House Institute Dr. Feist.

\*1230 x 1480 mm (W x H) window, triple glazing with plastic spacers