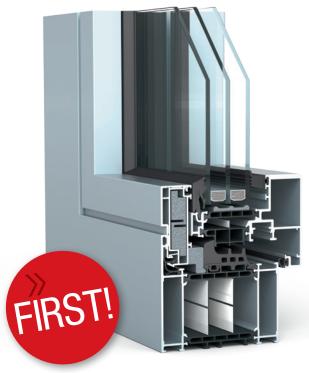

### The WICLINE 95 aluminium window system

WICLINE 95 provides fabricators, architects and planners with a versatile, adaptable and simple to manufacture aluminium window system, which meets the highest demands of energy efficiency.

As one of the first window systems without conventional insulation inserts, WICLINE 95 meets the strict criteria of the renowned Passive House Institute Dr. Feist and is classified as particularly energy efficient. In production, too, WICLINE 95 saves valuable resources - through the intelligent WICONA Unisys modular principle, variable components and an innovative material mix.

Therefore, the new WICONA window system is one of the most advanced certified aluminium frame components. What sets WICLINE 95 apart from other window systems is that outstanding thermal performance is achieved for most applications without conventional insulation inserts.

### Energy efficiency re-defined - ETC Intelligence®

ETC Intelligence® makes conventional insulation inserts superfluous. This exclusive technology allows first-class performance levels due to an intelligent material mix in the thermal break zone of the system.

The patented ETC Intelligence® technology consists of three unique components:

- Low emission film reflects the radiated heat effectively
- Low transmission thermal break material reduces heat conduction in the section
- · Low convection thermal break fins minimise heat losses through convection