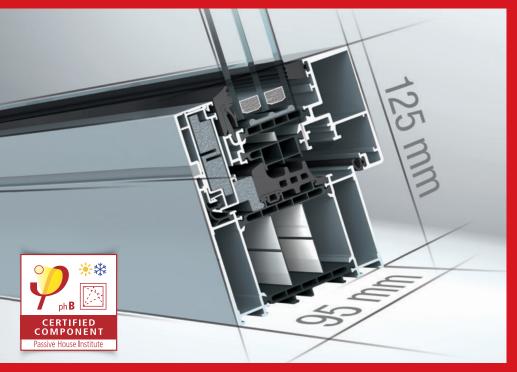

### Passive house certification for the highest demands

WICLINE 95 achieves U<sub>w</sub> or U<sub>f</sub> values of 0.80 W/(m<sup>2</sup>K)\* at 95-mm window frame depth and a sleek sight line of only 125 mm - confirmed by Passive House Institute Dr. Feist.

\*1230 x 1480 mm (W x H) window, triple glazing with plastic spacers

### Energy efficiency re-defined - ETC Intelligence®

ETC Intelligence® makes conventional insulation inserts superfluous. This exclusive technology allows first-class performance levels due to an intelligent material mix in the thermal break zone of the system.

The patented ETC Intelligence® technology consists of three unique components:

- Low emission film reflects the radiated heat effectively
- Low transmission thermal break material reduces heat conduction in the section
- · Low convection thermal break fins minimise heat losses through convection