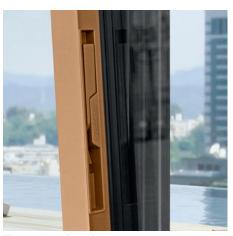

## Concealed handle – outstanding design

## Completely integrated

Looking at the window straight on there is not even a window handle visible: it is concealed in the sash, adding to the harmonious appearance. This effect is further heightened by the option of coating the window handle in exactly the same colour as the frame. Designing the city of the future also means creating accents with colour or highlighting the individual design of the structure. The WICONA special colour scheme creates the basis for exclusive shades for an individual appearance.

### Award winning solution

The window handle is hidden in the sash, adding to the harmonious appearance of the window.

This innovative design idea was awarded a prize from the international expert juries at both the **iF DESIGN AWARD 2018**, the **Red Dot Design Award 2018** and the **GERMAN DESIGN AWARD 2019**.