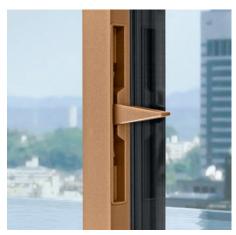

## Concealed handle – outstanding design

## Completely integrated

Looking at the window straight on there is not even a window handle visible: it is concealed in the sash, adding to the harmonious appearance. This effect is further heightened by the option of coating the window handle in exactly the same colour as the frame. Designing the city of the future also means creating accents with colour or highlighting the individual design of the structure. The WICONA special colour scheme creates the basis for exclusive shades for an individual appearance.

### Award winning solution

The window handle is hidden in the sash, adding to the harmonious appearance of the window.

This innovative design idea was awarded a prize from the international expert juries at both the **iF DESIGN AWARD 2018**, the **Red Dot Design Award 2018** and the **GERMAN DESIGN AWARD 2019**.