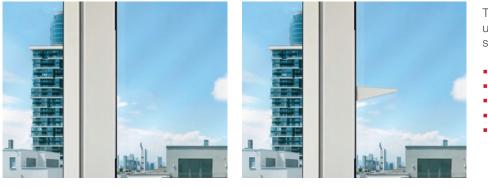

## Completely integrated

Looking at the window straight on there is not even a window handle visible: it is concealed in the sash, adding to the harmonious appearance. This effect is further heightened by the option of coating the window handle in exactly the same colour as the frame. Designing the city of the future also means creating accents with colour or highlighting the individual design of the structure. The WICONA special colour scheme creates the basis for exclusive shades for an individual appearance.

### Award winning solution

The window handle is hidden in the sash, adding to the harmonious appearance of the window.

This innovative design idea was awarded a prize from the international expert juries at both the **iF DESIGN AWARD 2018**, the **Red Dot Design Award 2018** and the **GERMAN DESIGN AWARD 2019**.