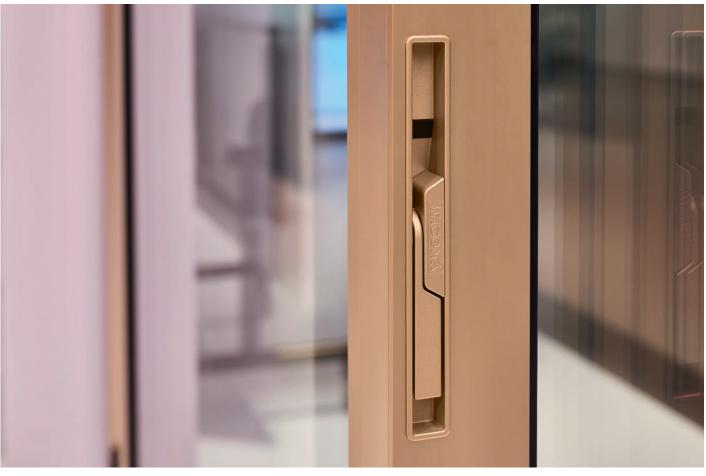

## Concealed handle – outstanding design

## Completely integrated

Looking at the window straight on there is not even a window handle visible: it is concealed in the sash, adding to the harmonious appearance. This effect is further heightened by the option of coating the window handle in exactly the same colour as the frame. Designing the city of the future also means creating accents with colour or highlighting the individual design of the structure. The WICONA special colour scheme creates the basis for exclusive shades for an individual appearance.

### Award winning solution

The window handle is hidden in the sash, adding to the harmonious appearance of the window.

This innovative design idea was awarded a prize from the international expert juries at both the **iF DESIGN AWARD 2018**, the **Red Dot Design Award 2018** and the **GERMAN DESIGN AWARD 2019**.