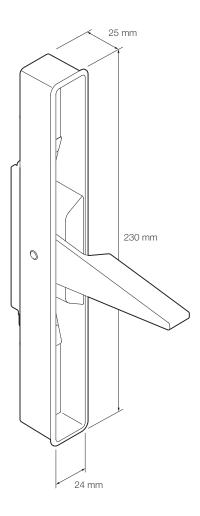

# » Concealed handle

INNOVATION WICONA

## Concealed handle – outstanding design

## Completely integrated

Looking at the window straight on there is not even a window handle visible: it is concealed in the sash, adding to the harmonious appearance. This effect is further heightened by the option of coating the window handle in exactly the same colour as the frame. Designing the city of the future also means creating accents with colour or highlighting the individual design of the structure. The WICONA special colour scheme creates the basis for exclusive shades for an individual appearance.