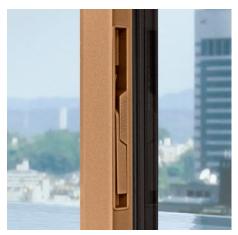

## Concealed handle – outstanding design

## Completely integrated

Looking at the window straight on there is not even a window handle visible: it is concealed in the sash, adding to the harmonious appearance. This effect is further heightened by the option of coating the window handle in exactly the same colour as the frame. Designing the city of the future also means creating accents with colour or highlighting the individual design of the structure. The WICONA special colour scheme creates the basis for exclusive shades for an individual appearance.

### Award winning solution

The window handle is hidden in the sash, adding to the harmonious appearance of the window.

This innovative design idea was awarded a prize from the international expert juries at both the **iF DESIGN AWARD 2018**, the **Red Dot Design Award 2018** and the **GERMAN DESIGN AWARD 2019**.