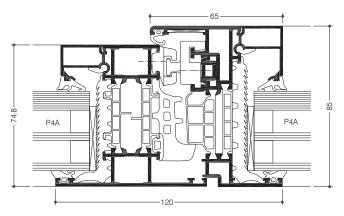

WICLINE 75 evo RC2

WICLINE 75 evo RC3

System test results / CE product pass in accordance with DIN EN 14351-1:2006+A1:2010

See classification of the respective WICLINE window series.

## Burglar resistance according to EN 1627 resp. DIN 1627 / classifications:

| WICLINE 65 evo / 75 evo<br>Turn / turn-tilt / tilt / tilt-<br>first / double casement | RC1N, RC2N, RC2, RC3 |
|---------------------------------------------------------------------------------------|----------------------|
| WICLINE 65 evo / 75 evo<br>Fanlight                                                   | RC1N, RC2N, RC2, RC3 |
| WICLINE 65 evo / 75 evo<br>Concealed sash                                             | RC1N, RC2N, RC2, RC3 |
| WICLINE 65 evo / 75 evo<br>Classic design                                             | RC1N, RC2N, RC2, RC3 |
| WICLINE 95<br>Turn/ Turn-tilt/ Tilt/<br>Tilt-first/ Fanlight                          | RC1N, RC2N, RC2, RC3 |
| WICLINE 115 AFS<br>Turn/Turn-tilt/Tilt/<br>Tilt-first/ fixed field                    | RC1N, RC2N, RC2, RC3 |