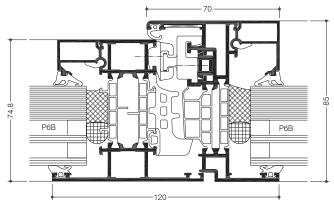

WICLINE 75 evo RC2

WICLINE 75 evo RC3

System test results / CE product pass in accordance with DIN EN 14351-1:2006+A1:2010

See classification of the respective WICLINE window series.

## Burglar resistance according to EN 1627 resp. DIN 1627 / classifications:

| WICLINE 65 evo / 75 evo<br>Turn / turn-tilt / tilt / tilt-<br>first / double casement | RC1N, RC2N, RC2, RC3 |
|---------------------------------------------------------------------------------------|----------------------|
| WICLINE 65 evo / 75 evo<br>Fanlight                                                   | RC1N, RC2N, RC2, RC3 |
| WICLINE 65 evo / 75 evo<br>Concealed sash                                             | RC1N, RC2N, RC2, RC3 |
| WICLINE 65 evo / 75 evo<br>Classic design                                             | RC1N, RC2N, RC2, RC3 |
| WICLINE 95<br>Turn/ Turn-tilt/ Tilt/<br>Tilt-first/ Fanlight                          | RC1N, RC2N, RC2, RC3 |
| WICLINE 115 AFS<br>Turn/Turn-tilt/Tilt/<br>Tilt-first/ fixed field                    | RC1N, RC2N, RC2, RC3 |