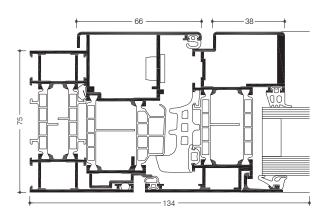

#### **Profile technology:**

- High insulation multi-chamber system in symmetric design, quality assured thermal insulator connection
- Patented corner and butt joint connection technology for high rigidity of frames and sashes
- Infill thickness up to 69 mm
- Optionally with frame for punched hole application

#### Thermal insulation:

- U, values: until 1.5 W/(m<sup>2</sup>K)
- U<sub>w</sub> values: until 1.0 W/(m<sup>2</sup>K) with triple glazing

#### Sealing concept:

Voluminous centre gasket with formed corners

#### Hardware:

- Concealed integrated friction stay fittings, with vertical adjustment
- Operation either manual or motorised
- Sash weight: until 150 kg
- Sash sizes (w x h): until 2000 mm x 2200 mm